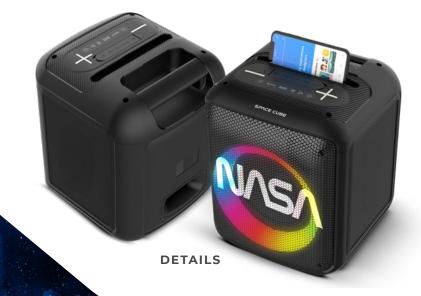

### NASA-SK140

**Size L\*W\*H:** 264x283x329 mm

Max Power: 200W

**RMS:** 30W + 10W

Speaker: 6.5" woofer

Battery: 3.7V 6000mAh

Charger voltage: 5V 2A

**Function:** USB/TWS/FM/Aux/remote control/Bluetooth/RGB light effects

**Optional:** microphone

NASA photo, Source: International Space Archives LLC NASA graphic, Source: International Space Archives LLC

International Space Archives logo © International Space Archives LLC

International Space Archives logo used under license by Asia Kingston (HK) Ltd