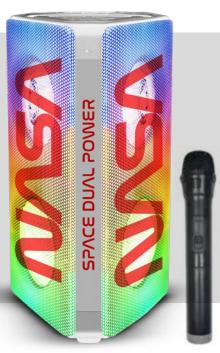

## NASA-SK110

Size L\*H: 291x761 mm Max Power: 300W

**RMS:** 40W

**Speaker:** 4\*6.5" woofer+2 \* tweeter

**Battery:** 7.4V 3600mAh

**Charger voltage:** 9V 6A

**Function:** USB/TF/FM/remote control/

Bluetooth / RGB light effects

**LED display** 

2.0mm steel net

**Optional:** microphone