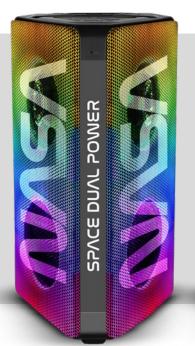

#### NASA-SK100

**Size L\*H:** 291x761 mm **Max Power:** 400W

**RMS:** 80W

**Speaker:** 4\*6.5" woofer+2 \* tweeter

Battery: 12V 9Ah

Charger voltage: 15V 8A

Function: USB/TF/FM/remote control

Bluetooth/RGB light effects

**LED display** 

2.0mm steel net

Optional: microphone

TOP DETAILS
BOTH MODELS