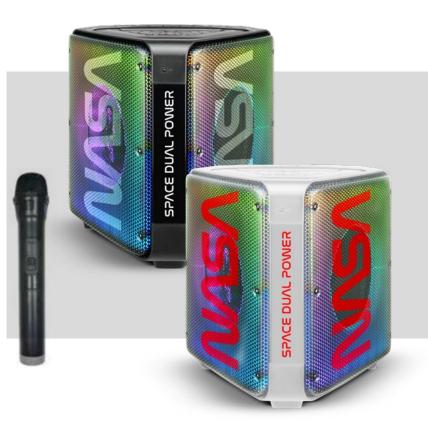

### NASA-SK140

**Size L\*W\*H:** 264x283x329 mm

Max Power: 200W

**RMS:** 30W + 10W

Speaker: 6.5" woofer

Battery: 3.7V 6000mAh

Charger voltage: 5V 2A

**Function:** USB/TWS/FM/Aux/remote control/Bluetooth/RGB light effects

**Optional:** microphone

NASA photo, Source: International Space Archives LLC NASA graphic, Source: International Space Archives LLC

International Space Archives logo © International Space Archives LLC

International Space Archives logo used under license by Asia Kingston (HK) Ltd