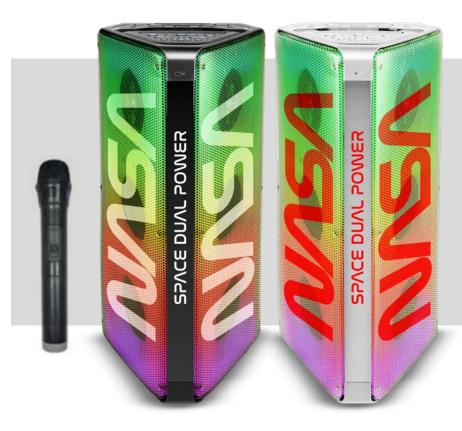

#### NASA-SK100

**Size L\*H:** 291x761 mm **Max Power:** 400W

**RMS:** 80W

**Speaker:** 4\*6.5" woofer+2 \* tweeter

Battery: 12V 9Ah

Charger voltage: 15V 8A

Function: USB/TF/FM/remote control

Bluetooth/RGB light effects

**LED display** 

2.0mm steel net

Optional: microphone

TOP DETAILS
BOTH MODELS