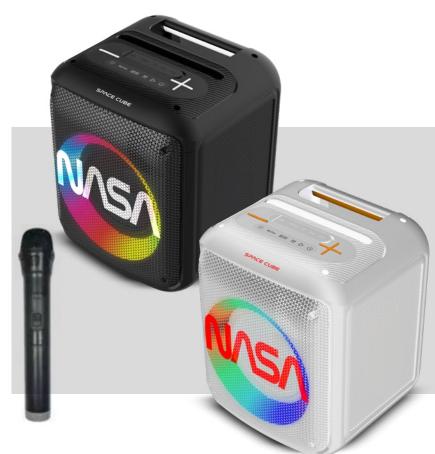

### NASA-SK140

**Size L\*W\*H:** 264x283x329 mm

Max Power: 200W

**RMS:** 30W + 10W

Speaker: 6.5" woofer

Battery: 3.7V 6000mAh

Charger voltage: 5V 2A

**Function:** USB/TWS/FM/Aux/remote control/Bluetooth/RGB light effects

**Optional:** microphone

NASA photo, Source: International Space Archives LLC NASA graphic, Source: International Space Archives LLC

International Space Archives logo © International Space Archives LLC

International Space Archives logo used under license by Asia Kingston (HK) Ltd