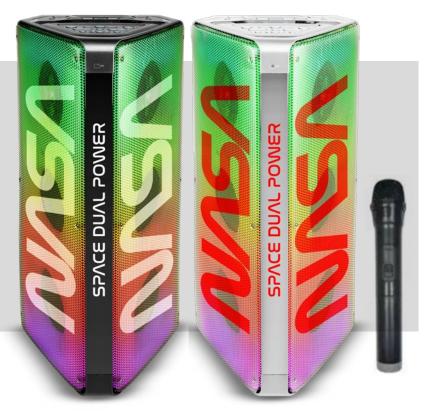

#### NASA-SK100

**Size L\*H:** 291x761 mm **Max Power:** 400W

**RMS:** 80W

**Speaker:** 4\*6.5" woofer+2 \* tweeter

Battery: 12V 9Ah

Charger voltage: 15V 8A

Function: USB/TF/FM/remote control

Bluetooth/RGB light effects

## NASA-SK110

Size L\*H: 291x761 mm Max Power: 300W

**RMS:** 40W

**Speaker:** 4\*6.5" woofer+2 \* tweeter

**Battery:** 7.4V 3600mAh

**Charger voltage:** 9V 6A

**Function:** USB/TF/FM/remote control/

Bluetooth / RGB light effects